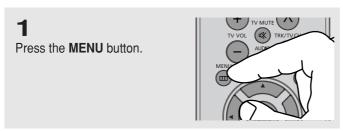

clock must be set correctly.



Press the ▲/▼ buttons to select Setup, then press the or ENTER button.

SETUP Clock Front Display : Auto Power Off : Off Auto Power Off : Off Seturn ■ Menu

Press the ▲/▼ buttons to select Clock, then press the or ENTER button.

SETUP Language Clock Front Display : Auto Auto Power Off : Off PROG FUNC



## **Setting the Front Panel Display**

You can set the Front Panel Display to be bright, dim, or to automatically dim during power off.









Auto: Front Panel Display will dim automatically during power off.

Bright: Front Panel Display will be bright.Dim: Front Panel Display will be dim.

## **Setting the Auto Power Off**

This feature automatically turns off your DVD-VCR if no signal is received and you do not press any buttons for the selected time.









- Off: Auto power off is disabled.
- 1Hr: DVD-VCR will auto shut off 1 hour after the last button is pressed or no signal is received.
- 2Hr: DVD-VCR will auto shut off 2 hours after the last button is pressed or no signal is received.

## Chapter 4

**DVD OPERATIONS** 

## Playing a Disc

## **Before Play**

- Turn on your TV and set it to the correct Video Input on your TV's remote control.
- If you connected an external Audio System, turn on your Audio System and set it to the correct Audio Input.

## **Playback**



Press the **OPEN/CLOSE** (▲) button on the front panel.



2

Place a disc gently into the tray with the disc's label facing up.



3

Press the ►II (Play/Pause) button on your remote control or on the front panel.

Most discs will start to play back as soon as the